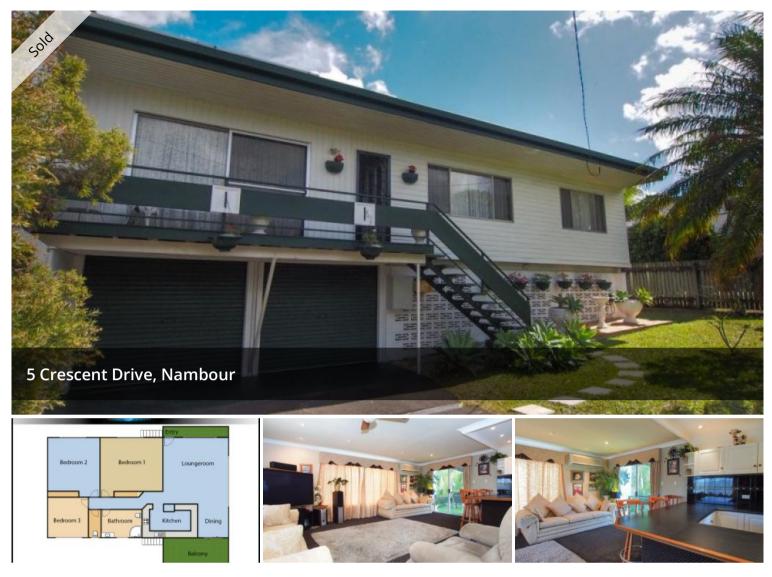

## **REACHING THE HEIGHTS!**

Ask any local and they will all tell you the same thing, Nambour Heights is the best location in Town. This immaculate family home is the perfect start into the property market for first home buyers and an equally good rental property for investors. Located just metres from the Nambour hospital and is walking distance to schools, shops and sporting facilities. Offering a large outdoor entertainment, full length front balcony and a stylish modern kitchen. This property is an absolute must see so book it in for Saturday!

•3 Large bedrooms, 1 bathroom, 2 toilets

- •Double lock-up garage, workshop, extra storage
- •Modern stylish kitchen, breakfast bar, dishwasher
- •Air-conditioning throughout, solar panels
- •Hugh backyard, large 732m2 block
- •Close to Schools, shopping centres and hospitals
- •Rental appraised at \$380 per week

## 📇 3 🛣 1 🛱 2 🗔 732 m2

| Price         | SOLD        |
|---------------|-------------|
| Property Type | Residential |
| Property ID   | 1491        |
| Land Area     | 732 m2      |