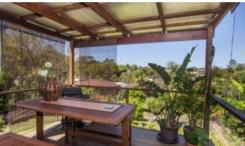

## "PRICE DRASTICALLY REDUCED BY \$11,000. "ACT NOW!"

"CUTE ON THE OUTSIDE - WOW IN THE INSIDE!"

Dreaming of a character home? Well you've found it!

- •2 huge bedrooms, 1 bathroom, 2 car accommodation.
- •2 extra areas downstairs that would suit a study/home business and hobby room.
- •Polished timber floors, plaster ceiling roses, solid rendered brick construction.
- •Spacious air-conditioned lounge that leads to a stunning deck with views.
- •Front patio, 2 undercover carports at the rear of the home.
- •10,000 litre water tank, large tool shed.
- •Spacious 769m2 yard with plenty of room to add a pool or handyman's garage.
- •Top central location.