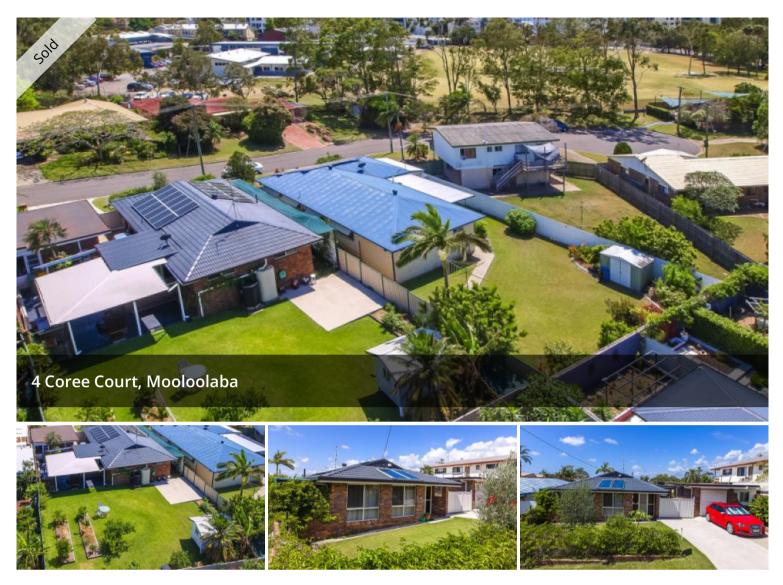

## MOOLOOLABA MAIN BEACH ON YOUR DOORSTEP

The wheels of tourism turn at profit making speed along the famous strip known as The Esplanade Mooloolaba. The World Famous "Loo With A View" and the café strip opposite the Beach is a major draw card for thousands of tourists every year. Tucked away in a private street where only 9 homes occupy a valuable plot of Mooloolaba dirt we are fortunate to have for sale an immaculate 3 bedroom home on 701m2. Since 1981 only 5 sales have taken place in this tightly held enclave opposite the Mooloolaba Primary school and overlooking the excitement of the Mooloolaba skyline. Property investments are rarely more exciting than Beachside homes in coastal areas, and the Mooloolaba precinct is without doubt one of these exciting investment opportunities. With a near level 701m2 site (18.8 metre frontage), the future development possibilities are exciting. The low maintenance level set brick residence has been a family home since 2006 and the presentation is immaculate. The best of both worlds can be achieved for the family who invests here. You will be buying the best real estate that money can buy, and you will be benefiting from the best lifestyle that money can buy. For a private viewing of this beachside home, where the surf, the sand, the shops, and the schools are all within a short walk, phone our office today.

## 🖽 3 춞 1 🛱 1 🗔 701 m2

| Price         | SOLD        |
|---------------|-------------|
| Property Type | Residential |
| Property ID   | 1536        |
| Land Area     | 701 m2      |