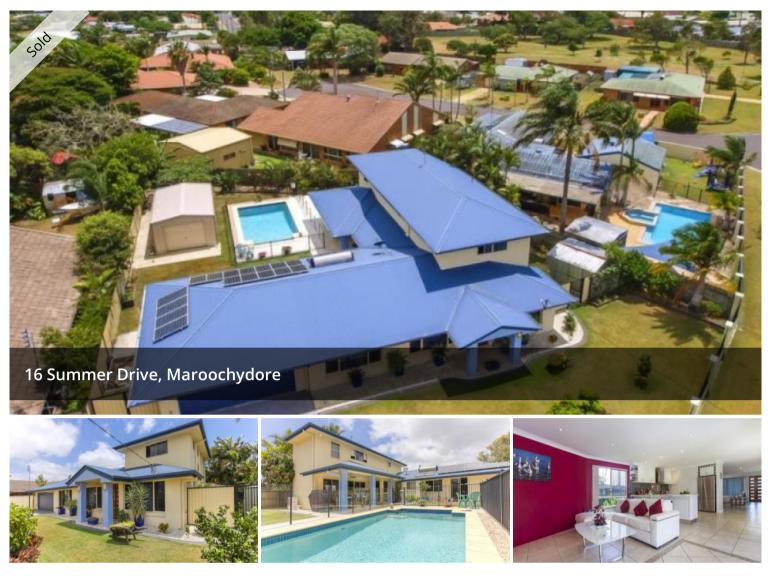

# PERFECT TIMING FOR SUMMER!

When a property of this outstanding quality comes to the market in the Maroochy Waters area, excitement is sure to follow. With a list of features that could write a short story a personal inspection is required to take it all in.

From the street this substantial family home commands your attention, with a beautiful custom fence that surrounds the property and sets the tone for the high standard that continues throughout.

Stepping inside, the open plan design invites all of the natural light and shows off the stunning oak floors and stairs that greet you at the door. The rest of the downstairs floor space is covered in large modern tiles that seamlessly transition from inside dining to outside entertaining, the outdoor entertaining area is so well positioned to the pool, that bbq's and swimming will go hand in hand all summer long.

The modern kitchen is positioned perfectly to entertain, with its high quality Corian bench tops, bright contoured doors and stainless steel appliances. Downstairs offers two double bedrooms both featuring builtins and easy access to the main bathroom, large powder room, separate toilet and open plan study. The third bedroom upstairs is similar in size and features, overlooking the canal in the distance.

Within a stone's throw to the canal, walking distance to the Maroochy river and close to schools and shops, this property is a must see, call Steve Marshall to arrange your inspection today.

Features include: