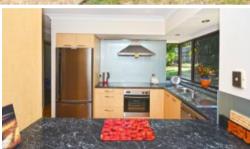

This neat and tidy, easy to maintain home includes a modern and practical kitchen, timber flooring and new carpet to bedrooms.

- 2 Living areas
- 3 Bedrooms
- 1 modern bathroom
- Ceiling fans and air conditioning.
- Dishwasher
- Plenty of room for the cars, boat or caravan