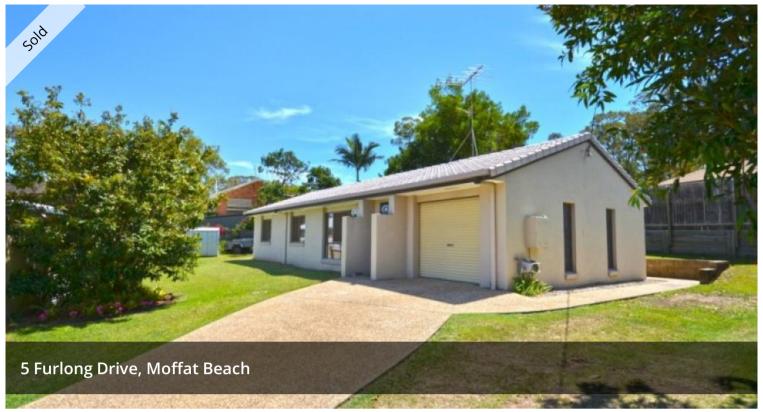

## UNDER CONTRACT ALL THE HARD WORK HAS BEEN DONE - FULLY RENOVATED AND JUST 700 METERS TO MOFFAT BEACH.

This 3 Bed Beach-House is on a rare to find 669m2 easy to maintain, corner block in the highly sought after Beach Suburb of Moffat Beach. Located in a quiet cul de sac and just minutes away to vibrant cafes, restaurants, and popular surf beaches.

This neat and tidy, easy to maintain home includes a modern and practical kitchen, timber flooring and new carpet to bedrooms.

- 2 Living areas
- 3 Bedrooms
- 1 modern bathroom
- Ceiling fans and air conditioning.
- Dishwasher
- Plenty of room for the cars, boat or caravan

## **□** 3 **1 □** 669 m2

Price SOLD
Property Type Residential
Property ID 1556
Land Area 669 m2