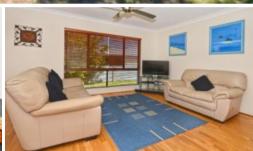

This neat and tidy, easy to maintain home includes a modern and practical kitchen, timber flooring and new carpet to bedrooms.

- 2 Living areas
- 3 Bedrooms
- 1 modern bathroom
- Ceiling fans and air conditioning.
- Dishwasher
- Plenty of room for the cars, boat or caravan