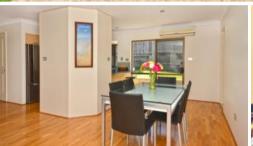

This neat and tidy, easy to maintain home includes a modern and practical kitchen, timber flooring and new carpet to bedrooms.

- 2 Living areas
- 3 Bedrooms
- 1 modern bathroom
- Ceiling fans and air conditioning.
- Dishwasher
- Plenty of room for the cars, boat or caravan