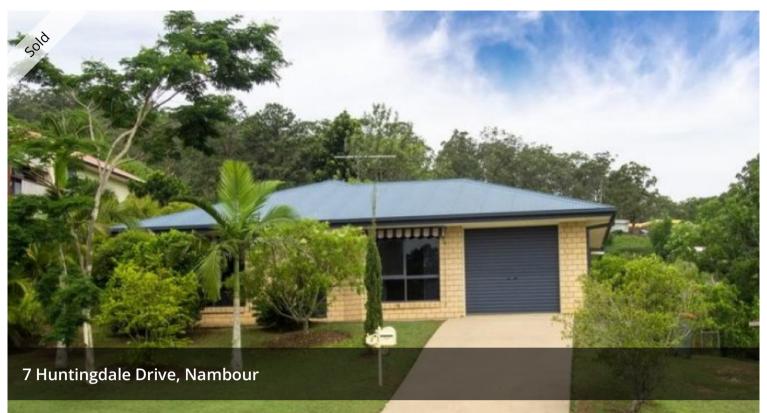

## THE GREAT ENTERTAINER!

Take a very close look at this superb home located in the "Rolling Meadows Estate". Enjoy entertaining your family and friends under the spacious outdoor entertainment area. Offering a fenced private yard, side access, quality fixtures and fittings, immaculate condition and stunning views. Your family deserves a beautiful home in a great neighbourhood so make sure you book this one in for Saturday!

- •3 Spacious bedrooms, 2 bathrooms (en-suite), lockup garage
- •Dual living areas and undercover outdoor entertaining area
- Spacious kitchen with quality fixtures and fittings
- •Brand new dishwasher, solar hot water system
- •Fenced and private yard 807m2 block.
- •Close to parks, sporting facilities, schools and shops.

## 

Price SOLD
Property Type Residential
Property ID 1570
Land Area 807 m2