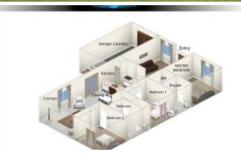

- •3 Spacious bedrooms, 2 bathrooms (en-suite), lockup garage
- •Dual living areas and undercover outdoor entertaining area
- Spacious kitchen with quality fixtures and fittings
- •Brand new dishwasher, solar hot water system
- •Fenced and private yard 807m2 block.
- •Close to parks, sporting facilities, schools and shops.