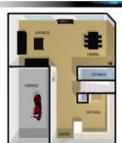

- •3 Bedrooms, 1 bathroom, lockup garage
- •Modern kitchen, combination lounge dining area
- Private fully fenced courtyard
- •Gated swimming pool and BBQ area
- •Located 30m to Nambour's public and private Hospitals
- •Great tenants renting at \$340 per week
- •Body corporate fees \$1908 per annum for 2014