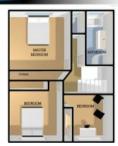

- •3 Bedrooms, 1 bathroom, lockup garage
- •Modern kitchen, combination lounge dining area
- Private fully fenced courtyard
- •Gated swimming pool and BBQ area
- •Located 30m to Nambour's public and private Hospitals
- •Great tenants renting at \$340 per week
- •Body corporate fees \$1908 per annum for 2014