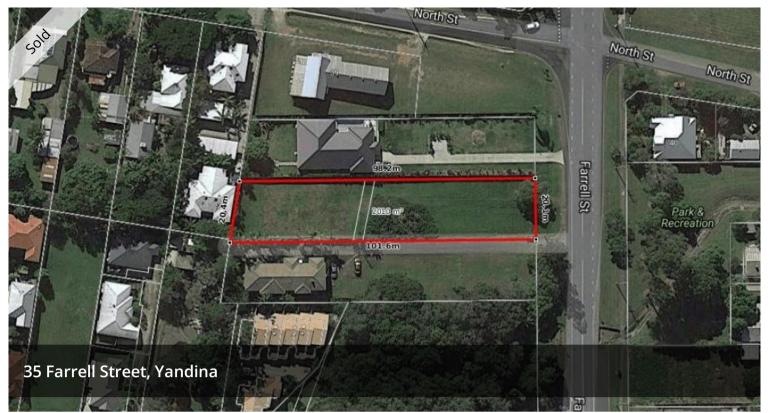

## MEDIUM DENSITY DEVELOPMENT BLOCK – TOWN CENTRE LOCATION – PRESENT ALL OFFERS

Opportunities in this prime centre location are rare and won't last long. Over 2000m2 vacant medium density development land in Yandina Main Street. Level and easy build, this prime development land is located just metres to Town Centre, Shopping Centre, Cafes, local schools and sporting fields.

2,010 m2

Price SOLD
Property Type Residential
Property ID 159
Land Area 2,010 m2