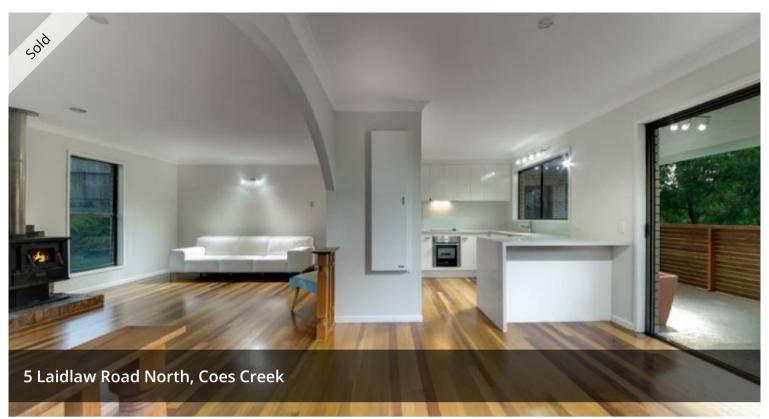

- •2 Storey brick home, 3 bedroom (third study/office), 3 lockup garage
- •Renovated kitchen and bathroom, stone bench tops, quality fixtures
- •Spacious L shaped lounge / dining area, polished hardwood timber floors
- •Sealed road property entry, vehicle access to rear paddocks
- •Town water and sewage, NBN access forthcoming
- •5 cleared usable acres, zoned residential
- •Building and pest inspection upon request