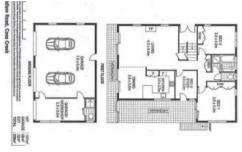

- •2 Storey brick home, 3 bedroom (third study/office), 3 lockup garage
- •Renovated kitchen and bathroom, stone bench tops, quality fixtures
- •Spacious L shaped lounge / dining area, polished hardwood timber floors
- •Sealed road property entry, vehicle access to rear paddocks
- •Town water and sewage, NBN access forthcoming
- •5 cleared usable acres, zoned residential
- •Building and pest inspection upon request

## **□** 3 **□** 20,234.30 m2

PriceSOLDProperty TypeResidentialProperty ID1593

**Land Area** 20,234.30 m2