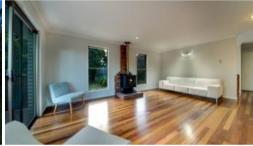

- •2 Storey brick home, 3 bedroom (third study/office), 3 lockup garage
- •Renovated kitchen and bathroom, stone bench tops, quality fixtures
- •Spacious L shaped lounge / dining area, polished hardwood timber floors
- •Sealed road property entry, vehicle access to rear paddocks
- •Town water and sewage, NBN access forthcoming
- •5 cleared usable acres, zoned residential
- •Building and pest inspection upon request