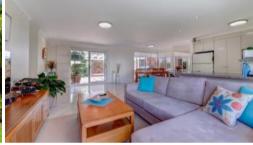

- 1005sqm allotment with large pool, exquisite gardens
- Four generous bedrooms including large master suite
- Granite kitchen, designer pantry, breakfast bar, Kleenmaid appliances
- Quality shutters and blinds throughout
- · Air-conditioning and fans
- Loads of storage throughout
- Pure wool carpets
- Crimsafe door screens/security system
- Freshly resurfaced pool and new pool pump
- Double auto garage with storage and internal access
- Termimesh termite protection
- Ultra-convenient location
- Nothing to do but move in and enjoy