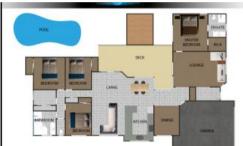

- 1005sqm allotment with large pool, exquisite gardens
- Four generous bedrooms including large master suite
- Granite kitchen, designer pantry, breakfast bar, Kleenmaid appliances
- Quality shutters and blinds throughout
- · Air-conditioning and fans
- Loads of storage throughout
- Pure wool carpets
- Crimsafe door screens/security system
- Freshly resurfaced pool and new pool pump
- Double auto garage with storage and internal access
- Termimesh termite protection
- Ultra-convenient location
- Nothing to do but move in and enjoy