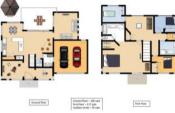

- •4 large bedrooms with built-in robes, 2 bathrooms, powder room, 3 toilets
- •Master bedroom, large en-suite with spa bath, twin basins separate toilet
- •Private balcony off master bedroom with magnificent hinterland views
- •Open plan kitchen, high quality fixtures and fittings, electric oven, gas cook top
- •Large pantry and storage, picture window splash back, fridge plumbing
- •Spacious living area, study, upstairs TV room, media room and family room
- •Double garage with internal access, air conditioning, large laundry, powder room
- •Outdoor entertainment area with gazebo and 6 seater spa, water feature
- •Carpets upstairs, timber staircase, polished concrete downstairs, timber decking
- •Fully fenced backyard, 779m2 block, house 334m2 (approx 36 squares)
- •Close to the centre of town, shops, parks and sporting facilities.
- •A short 50m walk to Palmwoods Primary Schools
- •Building and pest reports available on request