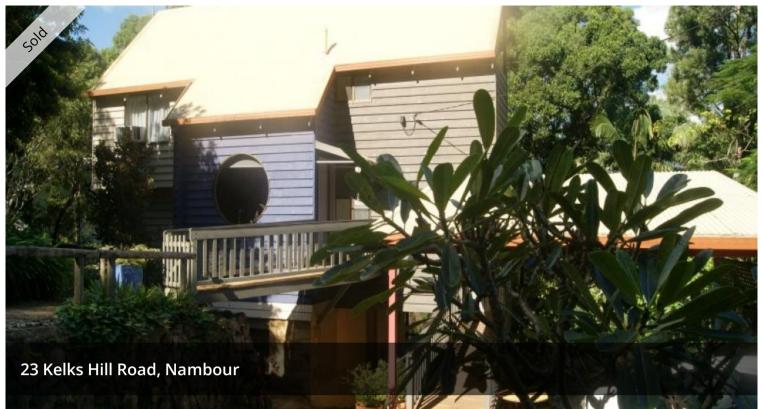

## CHARACTER HOME ON BIG BLOCK UP HIGH IN NAMBOUR, VERY PRIVATE.

- One of the best areas in Nambour in a quiet friendly neighbourhood.
- -Beautiful natural light in all rooms due to smart use of windows and glass and extra high ceilings
- -Polished timber floorboards throughout
- -Home in on two levels, entertain downstairs, relax upstairs
- -Massive master bedroom, easy to install en suite.
- Groovy bathroom
- -Spacious user friendly kitchen
- -Large deck overlooks rainforest
- -Plenty of car accommodation and shed space
- 2-car garage/workshop in addition to the carport with mechanic's "pit"
- -galv garden shed
- -pull-down steps to the huge attic storage area
- A real opportunity on the bottom level for a home office or granny flat ect.