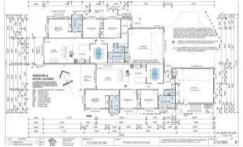

- •3 Spacious bedrooms (en-suite on main) with Built-in wardrobes
- •Enormous lounge / dining area, alfresco entertaining area
- •Remote control double lock-up garage
- •Fully fenced spacious yards Pet friendly
- •High standard of finish, quality fixtures and fittings throughout
- •Rental guarantee \$385 per week each unit