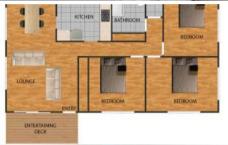

### **UPSTAIRS FEATURES:**

Polished timber floor boards through to living, dining and bedrooms 3 great sized bedrooms with plenty of natural light Modern kitchen with ceramic cook top with range hood Open plan living/dining with reverse cycle air conditioning Bathroom with shower over bath with room for separate shower Little front balcony to relax after a busy day

## DOWNSTAIRS:

Large rumpus room or entertainment room or as an office with the new 2nd toilet. It also has a tv connection Remote controlled lock up garage with a big storage spage

Plenty of room for a caravan or boat