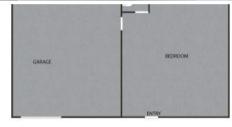

## DOWNSTAIRS:

Large rumpus room or entertainment room or as an office with the new 2nd toilet. It also has a tv connection Remote controlled lock up garage with a big storage spage

Plenty of room for a caravan or boat