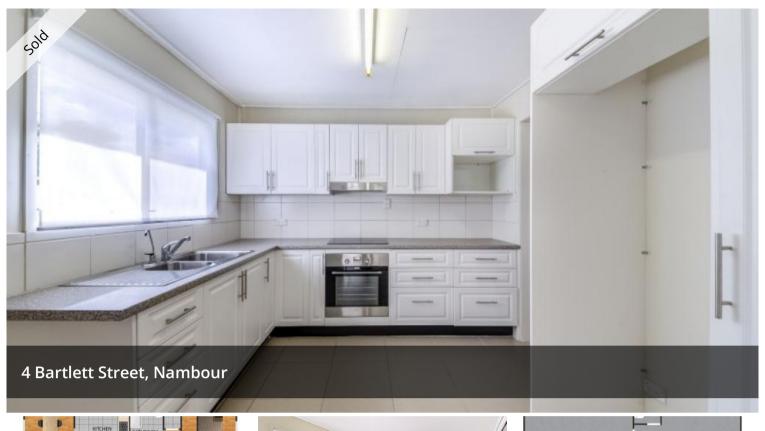

### **UPSTAIRS FEATURES:**

Polished timber floor boards through to living, dining and bedrooms 3 great sized bedrooms with plenty of natural light Modern kitchen with ceramic cook top with range hood Open plan living/dining with reverse cycle air conditioning Bathroom with shower over bath with room for separate shower Little front balcony to relax after a busy day