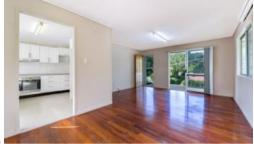

### **UPSTAIRS FEATURES:**

Polished timber floor boards through to living, dining and bedrooms 3 great sized bedrooms with plenty of natural light Modern kitchen with ceramic cook top with range hood Open plan living/dining with reverse cycle air conditioning Bathroom with shower over bath with room for separate shower Little front balcony to relax after a busy day