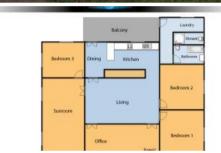

- •3 bedroom plus study, sleep-out, modern kitchen and 2 bathrooms
- •Rear balcony with views, large 809m2 fully fenced block
- •Natural water way meanders through the rear of the block
- •Located in central Nambour, close to Schools, Shops and transport
- •Zoning is Town Centre Frame offering a range of future potential
- •Excellent tenants in place paying \$385 per week