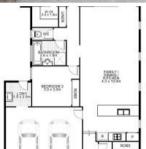

## A GREAT LOCATION ISN'T EVERYTHING .... LOOK WHAT ELSE YOU GET!

Leave the hustle and bustle behind each day when you come home to your own private and very quiet native sanctuary. This 3 bedroom/2 bathroom brick home, still with builder's warranty, is set on an 801sqm level block of land at the end of a no through road. With a high cathedral ceiling, the open plan kitchen / family room is light and bright and opens onto a large north-east facing outdoor area, as does the main bedroom. Complete with native gardens and vegie patch the property is sure to please. A beautifully presented home priced for immediate sale!

- European appliances/gas cooktop
- Master suite with ensuite and walk-in-robe
- Security screens to all windows and doors
- Air conditioning to living and main bedroom
- · Fans to all rooms
- Fully fenced, level 801sqm block
- Insulated ceiling
- 5000L water tank servicing washing machine and toilets
- Good sized laundry
- Double lock-up garage with internal access and room for extra storage
- Tasteful décor with neutral tones
- Only a couple of minutes to town and 20 minutes to Caloundra