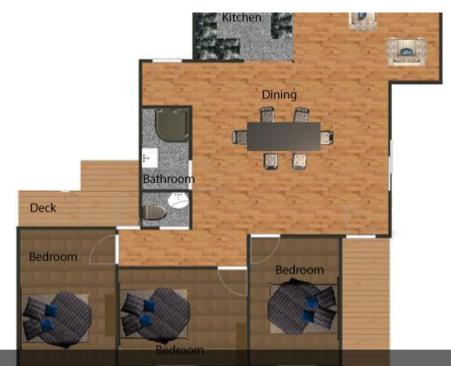

•Entirely renovated with a contemporary style, without compromising the unique style and character of the property.

•Bright and open lounge dining with custom designed windows, ultramodern kitchen, 2.7M high ceilings, a distinctive feel, comfortable and open style home.

•The large yard, several gardens and surrounding bushland promote a sense of privacy and provide plenty of room for recreation, gardening and pets.

•Additional 2 storage rooms downstairs, ideal guest room / retreat.