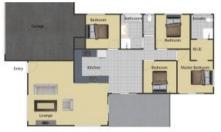

- •4 Spacious bedrooms plus en-suite, built-in wardrobes
- ·Large living area, outdoor entertainment with forested outlook
- Double remote controlled garage
- •Quiet leafy neighbourhood with excellent neighbours
- •Great tenants renting for \$385 p/w
- •Close to town centre & medical facilities