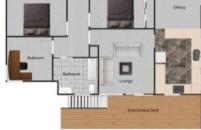

- •3 Bedrooms, 2 bathrooms, double carport
- •Additional 2 storage rooms downstairs, ideal guest room / retreat
- •Fully fenced enormous backyard, 948m2 block
- •Bright and breezy living area, huge retro style kitchen
- •Rear balcony offering magnificent views
- •Air-conditioning throughout, heat pump hot water system
- Inspection reports available upon request