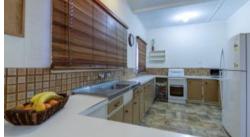

- •3 Bedrooms, 2 bathrooms, double carport
- •Additional 2 storage rooms downstairs, ideal guest room / retreat
- •Fully fenced enormous backyard, 948m2 block
- •Bright and breezy living area, huge retro style kitchen
- •Rear balcony offering magnificent views
- •Air-conditioning throughout, heat pump hot water system
- Inspection reports available upon request