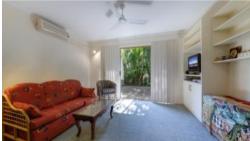

#### **DOWNSTAIRS**

- \*Toilet and vanity, large laundry
- \*Roomy open plan living leading to a patio and private fenced courtyard
- \*Roomy kitchen with stainless steel appliances and dishwasher
- \*Plenty of storage, air-conditioned, slug + extra parking space
- \*Body-corps approx \$49 pw
- \*Rentable around \$250-\$270pw