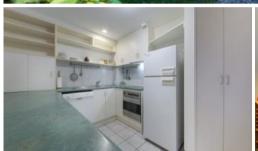

#### **DOWNSTAIRS**

- \*Toilet and vanity, large laundry
- \*Roomy open plan living leading to a patio and private fenced courtyard
- \*Roomy kitchen with stainless steel appliances and dishwasher
- \*Plenty of storage, air-conditioned, slug + extra parking space
- \*Body-corps approx \$49 pw
- \*Rentable around \$250-\$270pw