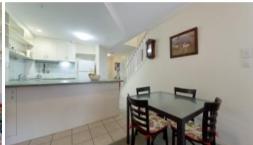

#### **DOWNSTAIRS**

- \*Toilet and vanity, large laundry
- \*Roomy open plan living leading to a patio and private fenced courtyard
- \*Roomy kitchen with stainless steel appliances and dishwasher
- \*Plenty of storage, air-conditioned, slug + extra parking space
- \*Body-corps approx \$49 pw
- \*Rentable around \$250-\$270pw