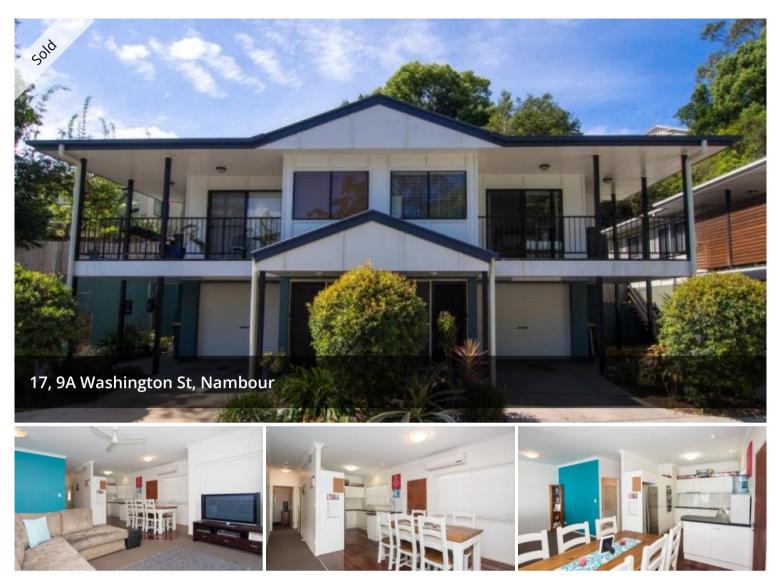

## SUPERB TOWN HOUSE – PRIVATE COURTYARD AND PET FRIENDLY!

This stylish villa offers more space and comfort than most houses in this price range. Located just minutes from the centre of town with schools, shopping centres and the hospitals all close by. A very modern design with 2 huge bedrooms, en-suite, walk-in wardrobe, single lock-up garage, spacious living area and a stylish kitchen. Most importantly this is a pet friendly complex for small pets. This is an ideal start into the property market and an equally good rental investment for investors.

- Ultra modern styled villa, fully fenced backyard and pet friendly
- 2 Bedrooms, 2 bathrooms, 3 toilets (en-suite), lockup garage
- Extra large living area, full length private balcony with beautiful views
- Rental appraised at \$340 per week
- Body corp fees \$2400, rates \$1580 per/annum (includes ground maintenance)
- Minutes to Nambour's CBD, Shopping centres
- Close to sporting facilities, Primary and High Schools
- Property inspection reports available on request