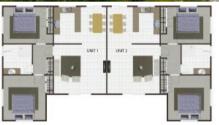

- •Newly renovated Duplex 2x 2 Bedrooms 1 Bathroom 1 Carport
- •Excellent location, Northerly aspect, 650 metres to beach
- •Ideal for joint family living or an excellent long term rental investment
- •Across from The Rainbow Beach Sports Recreation and Memorial Club
- •Currently holiday let 6 months returns = \$12,500
- •Expected permanent rental return \$270 \$300 per week each unit