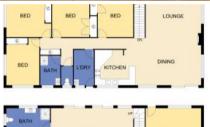

- •Designed for semi dual living with downstairs flatette / teenagers retreat
- •Private 4787m2 block, tranguil forested outlook
- •Hardwood polished timber flooring, full length rear balcony
- •Close to Schools, shopping centres, sporting facilities and hospitals