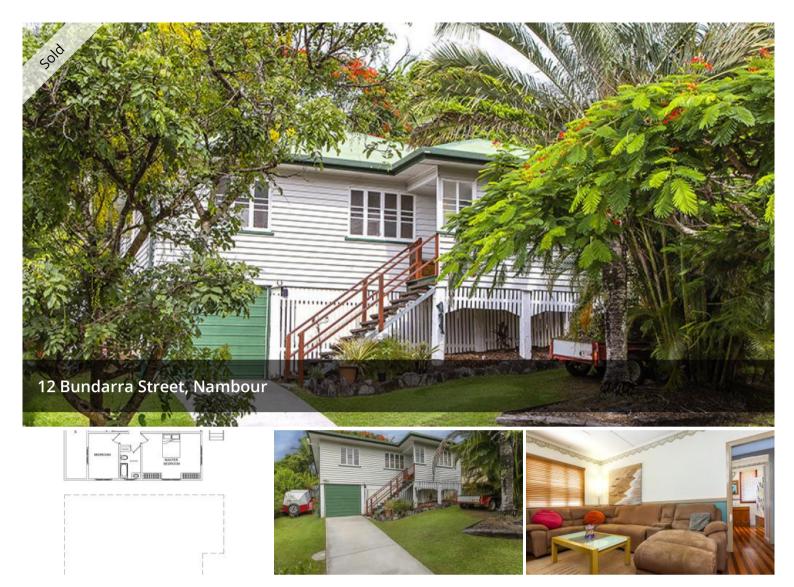

## CHARMING HOME IN CENTRAL POSITION

Don't miss the opportunity to inspect this neat and tidy character home occupying over 600m2 of prime real estate in Nambour. The picturesque home is brimming with character, with beautiful timber floorboards, solid timber doors and ornate picture rails. Two living areas cater to those seeking separation of living, and entertainers are sure to delight in the generous proportions of the covered entertainment area. This is a must to inspect to appreciate this very special place to call home.

Property consists of:

- 2 spacious living areas
- Delightful timber flooring
- Log fireplace
- Spacious kitchen
- Laundry
- Family bathroom
- 3 good sized bedrooms
- 2nd toilet
- Solar hot water
- Delightful gardens and undercover patio
- Single lock up garage with large storage space

## 🖽 3 🛣 1 🛱 2 🗔 607 m2

| Price         | SOLD        |
|---------------|-------------|
| Property Type | Residential |
| Property ID   | 1880        |
| Land Area     | 607 m2      |