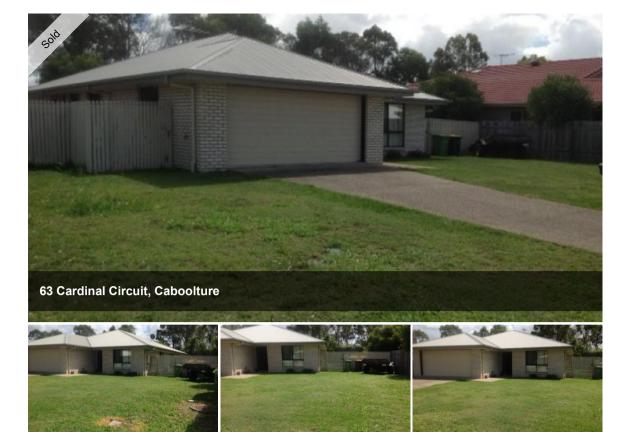

## **CONTACT AGENT**

Very tidy property currently rented at \$360 per week

- . Only 7 years old and on a big block
- .Two large living areas ideal for a big family
- . Great back yard with side entrance for Boat , Caravan ect.
- .Big kitchen plenty of preparation space, good entertainer
- .More pictures to come

## 4 2 2 714 m2

Price SOLD
Property Type Residential
Property ID 1904
Land Area 714 m2