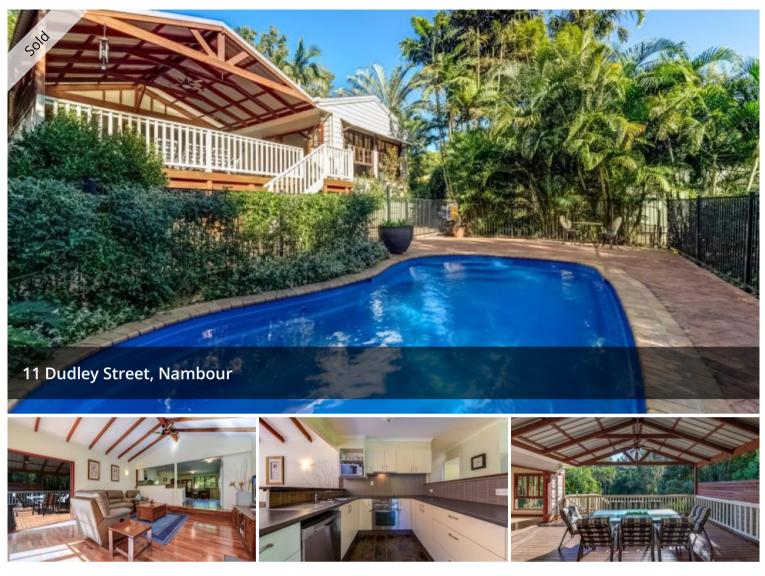

## MAGNIFICENT 1/2 ACRE FOREST RETREAT!

Magnificent only begins to describe this beautiful home nestled in the middle of a secluded rainforest setting. Positioned in the middle of Nambour offering the best of both worlds. Absolute privacy and just minutes from the centre of town with schools, shopping centres and sporting facilities all on your doorstep. This property is a MUST SEE so book it in for Saturday!

- Enormous timber entertainment area with beautiful forested outlook
- Ultra-modern kitchen and bathroom, dual living areas, swimming pool
- Dual living areas French doors leading out to the entertainment deck.
- Spacious triple bay shed (powered) + 2 car parking bay, large entry gate

• Town water and 2 additional water tanks, air conditioned bedrooms Make no mistake, this property is on the market to be sold. All offers are very welcome. Book it in for Saturday!

The above information provided has been furnished to us by the vendor/s. We have not verified whether or not that information is accurate and do not have any belief in one way or the other in its accuracy. We do not accept any responsibility to any person for its accuracy and do no more than pass it on. All interested parties should make and rely upon their own inquiries in order to determine whether or not this information is in fact accurate.