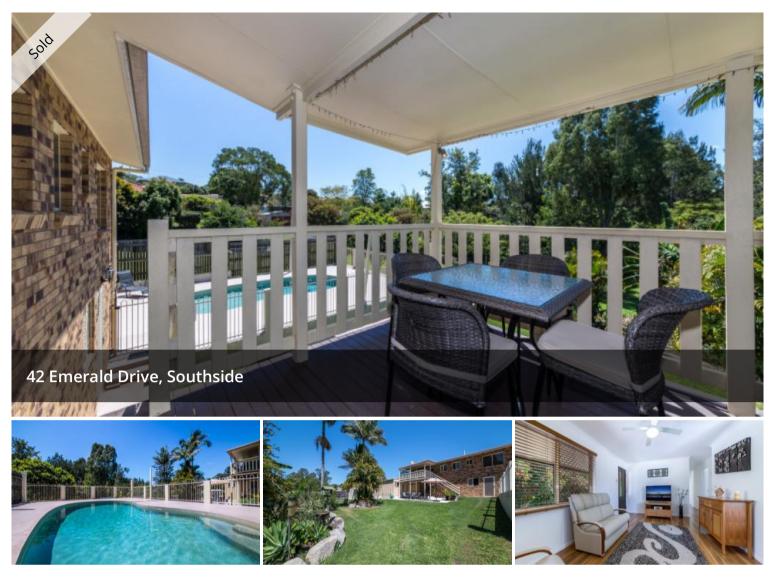

•3 Bedrooms, downstairs rumpus - easy conversion to granny flat / guest room

•Large double lockup garage, storage and workshop, new 3m x 3m garden shed

Modern kitchen and bathroom, air-conditioning and ceiling fans
Private rear balcony with beautiful views, in-ground swimming pool
Close to Schools, shopping centres, medical, sporting facilities and public transport