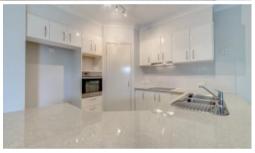

- •Wide open plan combination lounge dining area
- •Ultra-modern kitchen with quality fixtures and fittings
- •Good sized fully fenced yard, double lock up garage
- •Alfresco undercover entertainment area
- •Rentals of \$420 per week from June
- •Close to schools, sporting facilities and shopping Centres