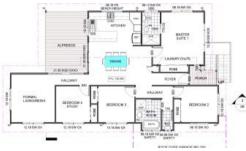

- •4 Bedrooms 2 bath including en-suite, 3121m2 block ¾ of an Acre
- •Enormous lounge / dining area, alfresco entertaining area
- •High standard of finish, quality fixtures and fittings throughout
- •Rental guarantee \$430 per week
- •Option 1 Telstra lease returning \$5000 per annum
- •Option 2 Sell Telstra lease to LDC Infrastructure, 1 off payment \$50,000