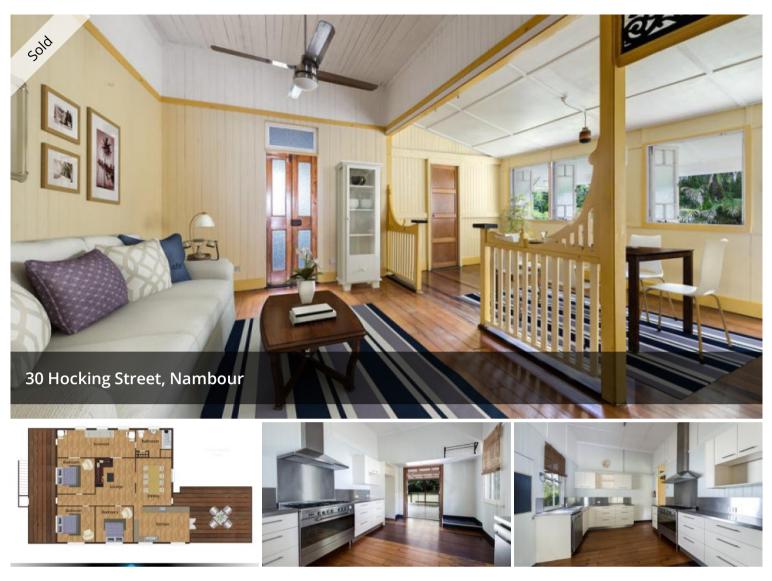

## THE QUINTESSENTIAL QUEENSLANDER!

Buyers, you had better get in quick to secure Nambour Classic. Magnificent only begins to describe this charming Queenslander, complete with a chef's style kitchen with stainless steel benches and a restaurant quality gas stove. Room for the largest family events with enormous outdoor entertainment area overlooking the secluded inground pool. The best of both worlds being only 5 minutes to Nambour's CBD and just 15 minutes to Maroochydore's golden beaches. The Sunshine Coasts best schools and sporting facilities all within 4 km. Nambour's vibrant new town centre has seen the rise of the café culture, first class restaurants and new shopping centres. Offering the perfect combination of position and affordability.

\*Charming Queenslander architecture with timber flooring throughout \*Restaurant quality kitchen with quality appliances and fixtures \*Full length front verandah, Rear undercover entertainment deck \*Just minutes to the centre of town, 15 minutes to golden beaches \*Huge downstairs storage area, rental appraised at \$460 p/w