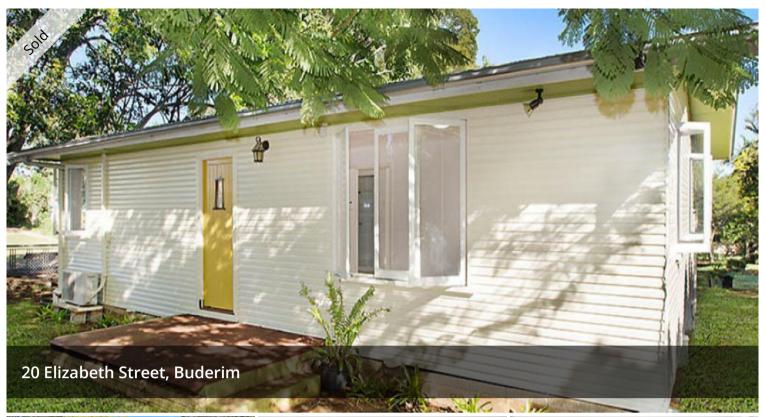

The existing property currently offers \$400 per week holding income and is a neat and tidy 3 bedroom home featuring polished timber floors, two bathrooms and a good size kitchen and living zones. The site dimensions are 20.1metres (width)  $\times$  50.3m (depth).