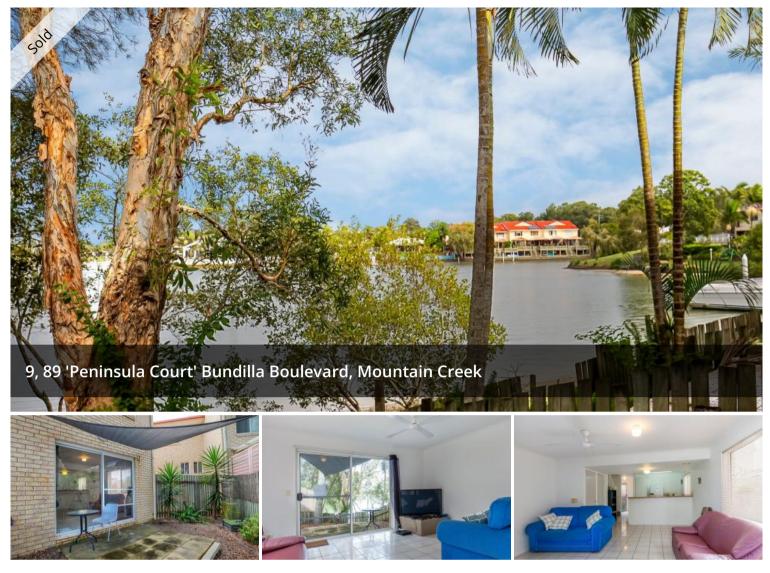

## **RIVERSIDE LIVING AT ITS FINEST**

Nestled comfortably within the highly regarded Peninsula Court complex this large two bed townhouse is situated on the water and enjoys sweeping views across the canal from both levels, many long afternoons of peace and tranquility will be on offer for the lucky new owners. The convenient location is one of the many appealing features of this property, not only close to the beach, University and obviously the river it is also within reach of the new Sunshine Coast Hospital development and Maroochydore CBD, and sits comfortably within the Mountain Creek school Zone.

Downstairs is a comfortable open planned layout that enjoys river views from all areas and is inviting you out to the paved entertaining area for a BBQ of fresh fish and crabs just caught in the river.

Both bedrooms upstairs are large and comfortable with plenty of storage and the main bedroom also enjoys great river views. Features include:

- Large walk through bathroom
- Secured underground parking and plenty of guest parking
- Large separate laundry and 2nd toilet
- · Complex pool and low Body Corp fee's
- Separation from both road noise and other units