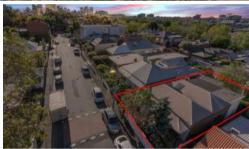

### DOUBLE FRONTED ON RICHMOND HILL

Valuable site comprising of 345m2 with 10 metres fronting onto Bowen Street and handy rear access from Freeman Lane into your own private garage. The perfect site with Northerly aspect on Richmond Hill. The 3 bed / 2 bath home will impress as it has been impeccably maintained during the 20 year ownership of current owner. Along with the handy rear access into the private garage there is also an entertainers paradise awaiting with a 7.3 meter lap pool and outdoor decking. It is private, it is immaculate and it is in the heart of the hot spot on Richmond Hill. To be sold at auction on December 3rd at 12 noon.