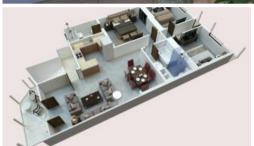

### DOUBLE FRONTED ON RICHMOND HILL

Valuable site comprising of 345m2 with 10 metres fronting onto Bowen Street and handy rear access from Freeman Lane into your own private garage. The perfect site with Northerly aspect on Richmond Hill. The 3 bed / 2 bath home will impress as it has been impeccably maintained during the 20 year ownership of current owner. Along with the handy rear access into the private garage there is also an entertainers paradise awaiting with a 7.3 meter lap pool and outdoor decking. It is private, it is immaculate and it is in the heart of the hot spot on Richmond Hill. To be sold at auction on December 3rd at 12 noon.

#### **Features**

- \* 3 Spacious bedrooms, Master Suite with private bathroom and secret roof top view
- \* Garage constructed at rear of property on Freeman Street
- \* Valuable double frontage plot totalling 345m2
- \* Opportunity to construct another level on to both the garage and the house, like many others have done in the area. (Subject to Council Approvals)
- \* Air conditioning throughout residence
- \* Stunning Black Butt flooring throughout plus brand new carpet in bedrooms
- \* Completely repainted exterior and interior by local professional painting firm
- \* 7.3 meter lap pool provides the central focus point for amazing