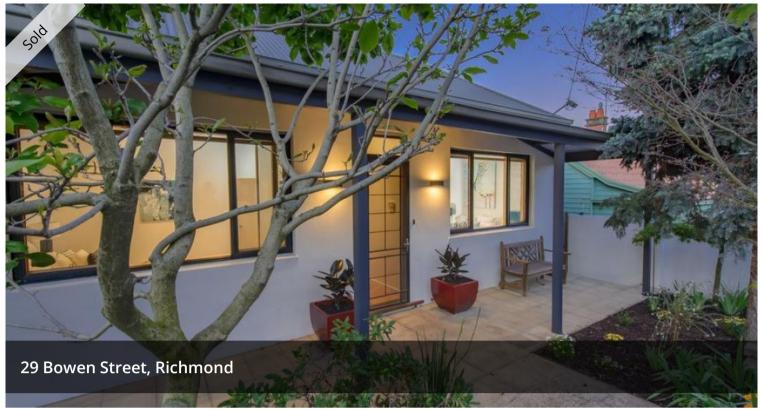

### DOUBLE FRONTED ON RICHMOND HILL

Valuable site comprising of 345m2 with 10 metres fronting onto Bowen Street and handy rear access from Freeman Lane into your own private garage. The perfect site with Northerly aspect on Richmond Hill. The 3 bed / 2 bath home will impress as it has been impeccably maintained during the 20 year ownership of current owner. Along with the handy rear access into the private garage there is also an entertainers paradise awaiting with a 7.3 meter lap pool and outdoor decking. It is private, it is immaculate and it is in the heart of the hot spot on Richmond Hill. To be sold at auction on December 3rd at 12 noon.

#### **Features**

- \* 3 Spacious bedrooms, Master Suite with private bathroom and secret roof top view
- \* Garage constructed at rear of property on Freeman Street
- \* Valuable double frontage plot totalling 345m2
- \* Opportunity to construct another level on to both the garage and the house, like many others have done in the area. (Subject to Council Approvals)
- \* Air conditioning throughout residence
- \* Stunning Black Butt flooring throughout plus brand new carpet in bedrooms
- \* Completely repainted exterior and interior by local professional painting firm
- \* 7.3 meter lap pool provides the central focus point for amazing