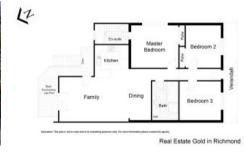

### DOUBLE FRONTED ON RICHMOND HILL

Valuable site comprising of 345m2 with 10 metres fronting onto Bowen Street and handy rear access from Freeman Lane into your own private garage. The perfect site with Northerly aspect on Richmond Hill. The 3 bed / 2 bath home will impress as it has been impeccably maintained during the 20 year ownership of current owner. Along with the handy rear access into the private garage there is also an entertainers paradise awaiting with a 7.3 meter lap pool and outdoor decking. It is private, it is immaculate and it is in the heart of the hot spot on Richmond Hill. To be sold at auction on December 3rd at 12 noon.

#### **Features**

- \* 3 Spacious bedrooms, Master Suite with private bathroom and secret roof top view
- \* Garage constructed at rear of property on Freeman Street
- \* Valuable double frontage plot totalling 345m2
- \* Opportunity to construct another level on to both the garage and the house, like many others have done in the area. (Subject to Council Approvals)
- \* Air conditioning throughout residence
- \* Stunning Black Butt flooring throughout plus brand new carpet in bedrooms
- \* Completely repainted exterior and interior by local professional painting firm
- \* 7.3 meter lap pool provides the central focus point for amazing