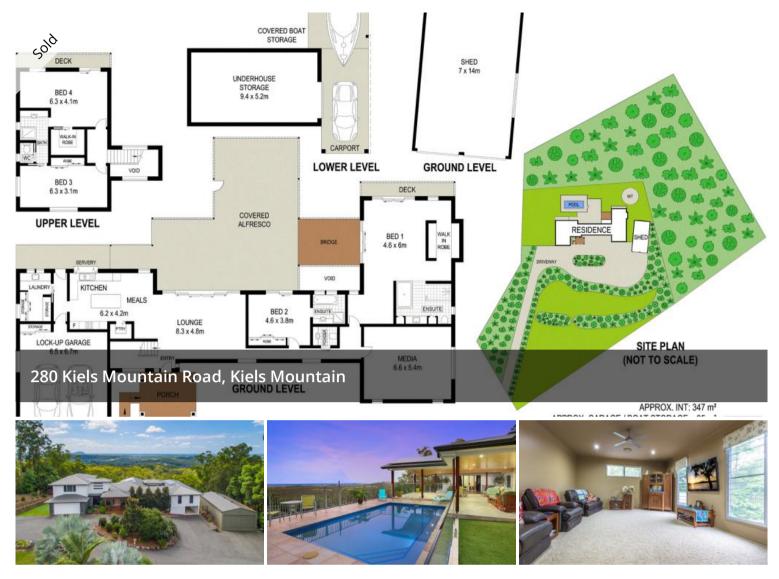

## SUNSHINE COAST'S FINEST – OUTSTANDING VALUE FOR MONEY

This property truly has everything your heart desires. 63 squares of quality home, unbelievable coastal views, acres of useable land, plenty of shed space, complete privacy from neighbours, great location and outstanding value.

If you are a car collector or caravan enthusiast there is a 14x7m shed with a height of 4m that will house 6 vehicles or 2 large caravans plus a double lockup garage and room under the home for another 3 vehicles, that's 11 car spaces in total.

The home has 4 large bedrooms; the master and main guest room are ensuited while the other 2 share a two way bathroom. It has a huge media room along with open plan dining and family room off the luxurious, quality kitchen. Another highlight is that all the bedrooms, kitchen and living rooms have exceptional views to the coast.