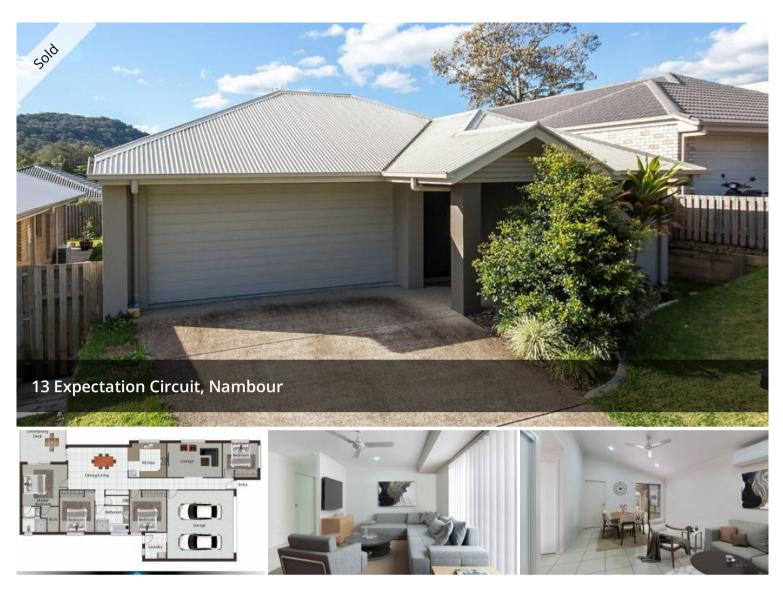

## SOMETHING SPECIAL IN NAMBOUR!

This outstanding home is located in the premier "The Image Estate" offering parks, shopping centres, schools and sporting facilities all just minutes away. No detail has been overlooked when designing this spacious property. This is the perfect home for a growing family and an equally good rental investment

•Ultra-modern kitchen with quality fixtures and fittings
•Fully fenced yard, double lock up garage
•Alfresco undercover entertainment area
•Currently rented at \$420 per week

•Close to schools, sporting facilities and shopping Centres

## 📇 4 🛣 2 🛱 2 🗔 363 m2

| Price         | SOLD        |
|---------------|-------------|
| Property Type | Residential |
| Property ID   | 2039        |
| Land Area     | 363 m2      |