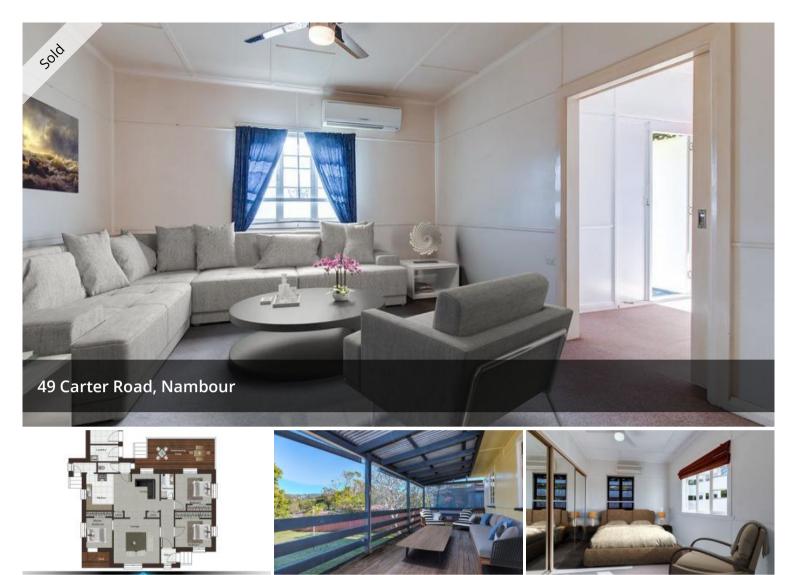

## CLASSIC QUEENSLANDER WITH A MASSIVE HOUSE SIZED GARAGE

If you need room to move, you must inspect this fabulous home!

3 generous bedrooms

2 large living areas

Spacious covered entertainers deck overlooking the usable near level yard

Massive house sized garage with timber floors ( 4 cars ++) and 2 rear storage rooms.

809m2 block-zoned mixed housing-unit and townhouse development potential

Handy to the Nambour hospital precinct, transport, shops, schools etc.

This lovely home would suit large families, tradies or home business people with the foresight to make use of the extra large house sized garage space.

You will definitely want to book this in for Saturday.