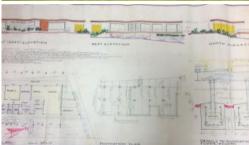

# GET IN QUICK ON THIS HOME PRICED TO SELL NOW AFTER AUCTION

This is one out of the box. Built in 1964, still holding the original Architectural drawings. Only two owners - current owner purchased in 2006 and renovated over the following years. Brand new bathroom and kitchen with massive deck out the back overlooking the rain forest and rain forest walk.