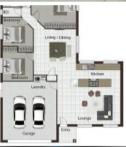

- \*Modern galley style kitchen, extra bench space and double pantry
- \*Dishwasher, quality appliances, fixtures and fittings
- \*Undercover entertainment area with beautiful forested outlook
- \*Reverse cycle split system air conditioning & ceiling fans throughout
- \*Double lockup garage, huge fully fenced flat backyard, garden shed, 774m2 block
- \*Close to Schools, shopping centres, hospitals and public transport
- \*Rental appraised at \$400 per week