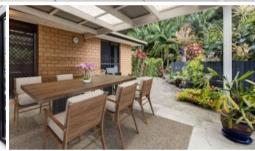

- \*Modern galley style kitchen, extra bench space and double pantry
- \*Dishwasher, quality appliances, fixtures and fittings
- \*Undercover entertainment area with beautiful forested outlook
- \*Reverse cycle split system air conditioning & ceiling fans throughout
- \*Double lockup garage, huge fully fenced flat backyard, garden shed, 774m2 block
- \*Close to Schools, shopping centres, hospitals and public transport
- \*Rental appraised at \$400 per week