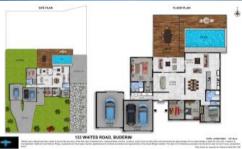

- 4 double bedrooms
- Large master good separation, ensuite with double vanity, walk-in-robe
- Very spacious, open plan kitchen, dining and family room
- · Large lounge opening to outdoor entertaining area and decking
- Air conditioning to main bedroom and living
- · Fans throughout
- In-ground salt water pool
- Town water/20,000L rainwater tank
- Large workshop area
- Private rear garden
- 3 lock-up garages one with high door and ceiling
- 7-10 min drive to Buderim Village/Maroochydore
- Choice of private and state schools close by