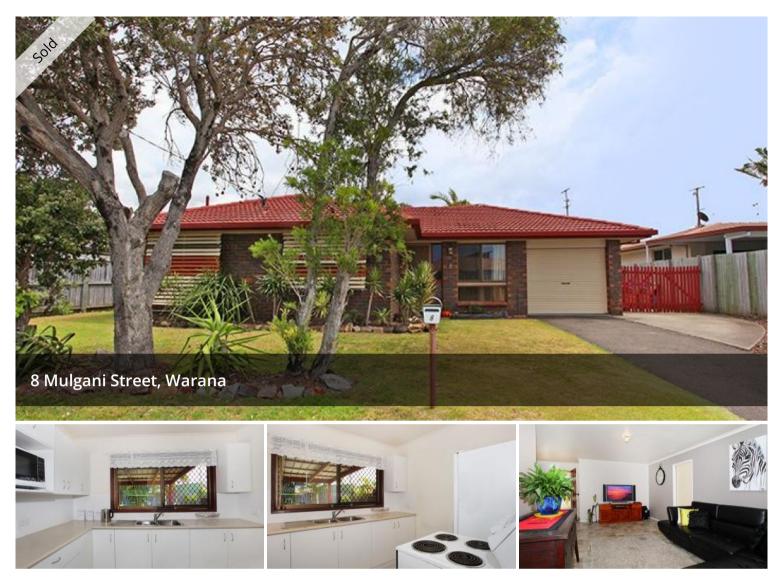

## SIMON SAYS... SOLD FOR A PREMIUM SALE PRICE!

What a great location- just a short walk to Warana Beach and the choice of 2 local shopping centres located at both ends of the street.

Situated on a large level 573 m2 block this lowset brick and tile home has loads of potential for future renovations, extensions, or keep as is and add this property to your investment portfolio.

There's a large 10 X 4 meter covered outdoor entertaining area which overlooks the private backyard with well-established landscaped gardens plus side access to the backyard with room the build a shed or secure parking for a small boat, or caravan.

There's plenty of room for the kids and pets to play or the inground pool.

Beachside Kawana is a hive of activity at present with plenty of major construction and development taking place. There's a feeling around the area "out with the old and in with the new" – with a number of the older original beachside homes being removed and replaced with substantial modern residences.