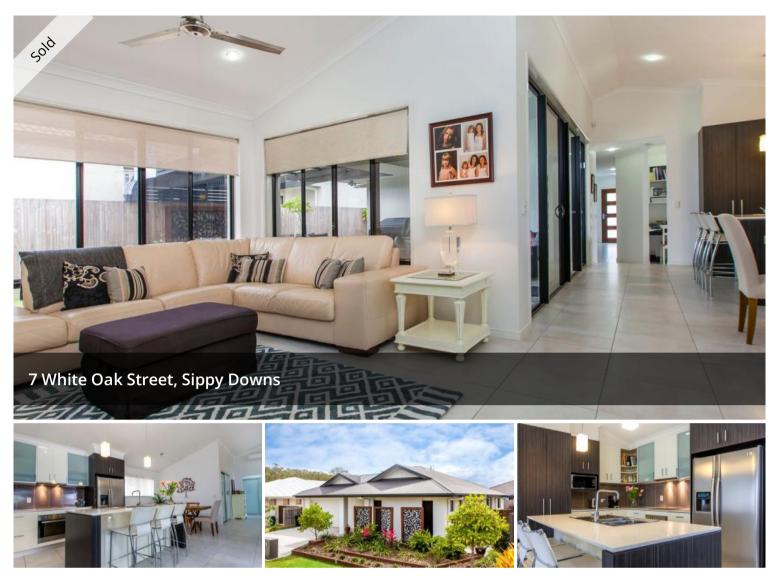

## **BIG, BOLD AND BEAUTIFUL**

Designed for integrated indoor/outdoor living and entertaining, the property boasts two generous separate living areas and family dining over looked by the streamlined and stylish kitchen with stone bench tops, the latest appliances and is located in the centre of the home overlooking the outdoor entertaining area.

The inviting master bedroom with generous ensuite and walk-in robe is situated away from the further three large bedrooms giving you privacy and your own space. Parents have the the added bonus of a separate media room to enjoy a movie when the children are in bed.

There are fans to all bedrooms and living areas as well as a split system to the main family room offering extra comfort.

This home is an absolute pleasure; immaculately maintained by the owner and is beautifully presented.

Property features:

-Beautifully presented spacious family home

-Large central entertaining kitchen with stone bench tops and quality appliances

-Spacious open plan living and dining area

-Three further bedroom with quality carpets and stylish decor

-Modern bathroom

-Good sized laundry with access to all new concrete paths surrounding the property

-Under cover patio and designer timber effect garden beds feature through-out

-Easy care gardens with water tanks

-Quiet street with no through traffic

-Quality brick render construction with colourbond roof