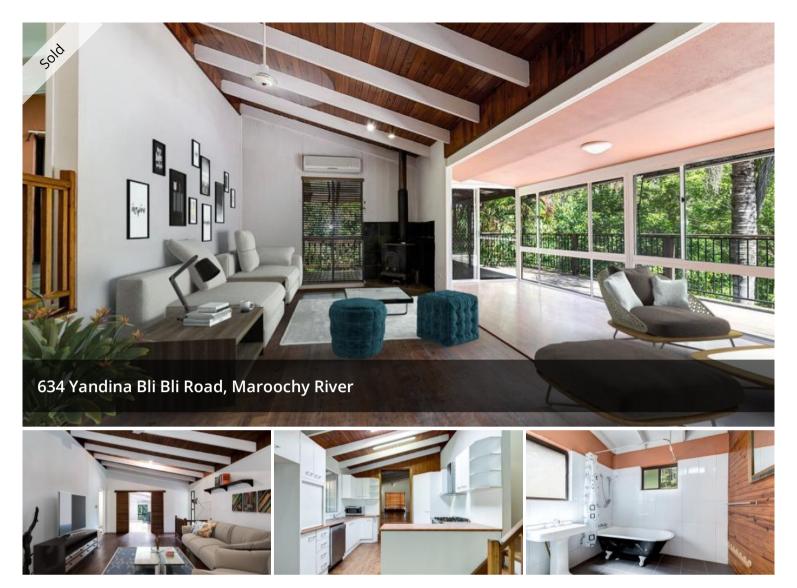

## ESCAPE TO THE COUNTRY ON 8.82 ACRES!

This superb 8.8 acre property offers the best of both worlds located only 5 minutes from the centre of town and providing a relaxing country lifestyle people dream of. Absolute privacy and just minutes from the centre of Bli Bli, great schools, shopping centres and sporting facilities. This property is Ideal for horse lovers with 2 paddocks, irrigation and dams. Any local will tell you Maroochy River is the premier location to live on the Sunshine Coast.

•Spacious home with dual living areas, hardwood timber floors •Large verandah with new decking, secluded with beautiful views

- •Recently installed solar system, new drainage
- •2 fenced paddock, water tanks, dam, new septic

•Close to schools, shopping centres and the golden beaches of Maroochydore

Circumstance require an immediate sale of this superb acreage. Make no mistake, this one is on the market to be sold! Put this one at the top of your list for Saturday.