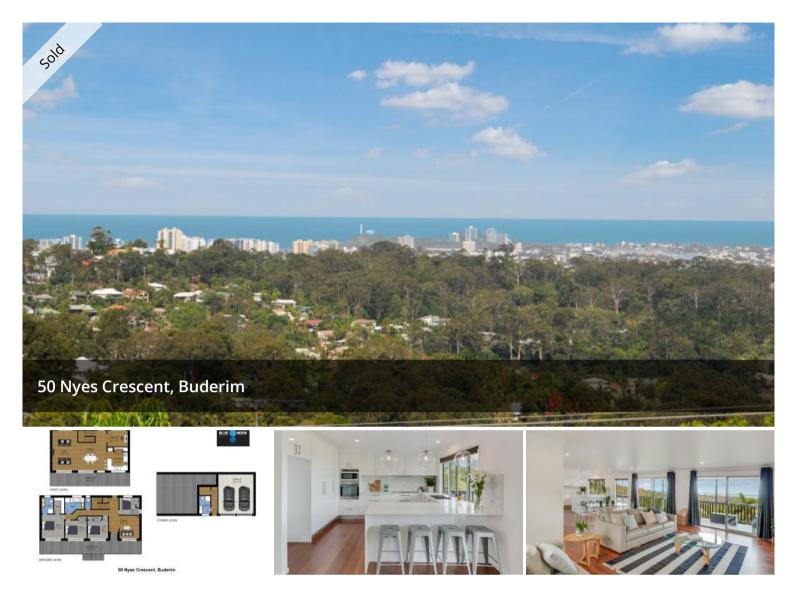

## MUST SELL THIS WEEKEND!

Owners must sell this weekend or the property will be rented!

The home you have been waiting for is now for sale in the prestigious Nyes Crescent, Buderim. Set high on the hill with expansive views of the ocean from Kawana, Mooloolaba and down to Alexandra Headlands, this beautifully renovated property is a space you and your family will love coming home to. The fully renovated home is set over 3 levels with stunning ocean views from each level.

The lower ground level houses the double garage, laundry, sauna room, 3rd bathroom as well as a huge family sized pool and landscaped gardens. Level 2 boasts 4 large bedrooms, the master including an ensuite and walk in robe, large bathroom along with a separate media or sitting room. The top level showcases the amazing view along with a generously sized combined lounge and dining area. The family sized kitchen has ample storage and a servery to the deck. This level also houses the study/5th bedroom. Nothing has been left untouched in this property with new appliances, fitting and fixtures.