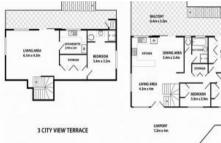

- •3 Bedrooms, 1 bath, large balcony upstairs
- •Additional granny flat downstairs, ideal guest room / retreat
- •Very private, beautiful forested views, 825m2 block
- •Bright and breezy living area, modern kitchen
- •Close to the Sunshine Coast's best schools