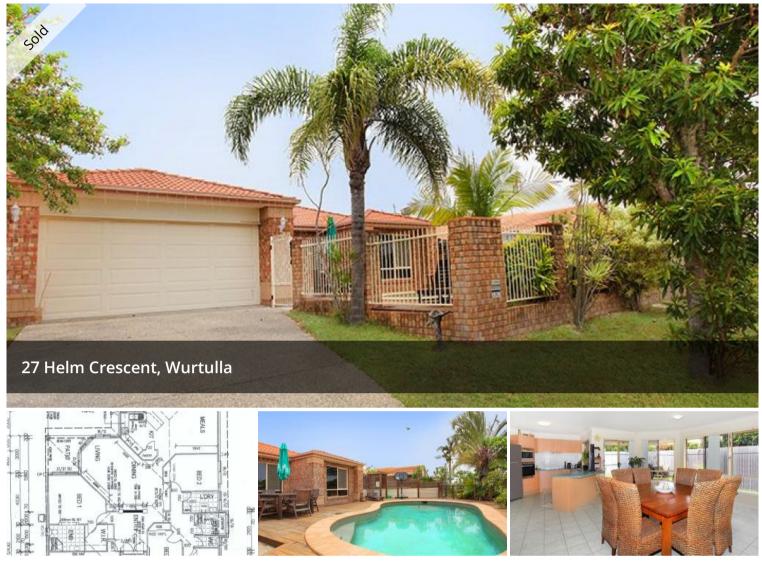

Situated in the quiet family friendly Regatta Park / Wurtulla Waters precinct. Ready to move in and add your personal touch or purchase for investment, this home is modern in design with an open plan layout to maximise comfortable living.

Property features at a glance:

• 3 Double sized bedrooms + a study / 4th bedroom all with built in robes.

• The main bedroom features a walk in robe, generous sized ensuite, and entry to the covered patio.

• 2 separate living zones.

• Sparkling inground pool and large timber deck – Ideal place for entertaining.

Entertaining will be a delight in the open plan kitchen which flows out to the spacious fully tiled family room.

Have a summer BBQ with family & friends & enjoy the most of the Queensland climate in the adjoining entertaining area overlooking the

📇 4 🛣 2 🛱 2

| Price         | SOLD       |
|---------------|------------|
| Property Type | Residentia |
| Property ID   | 2150       |