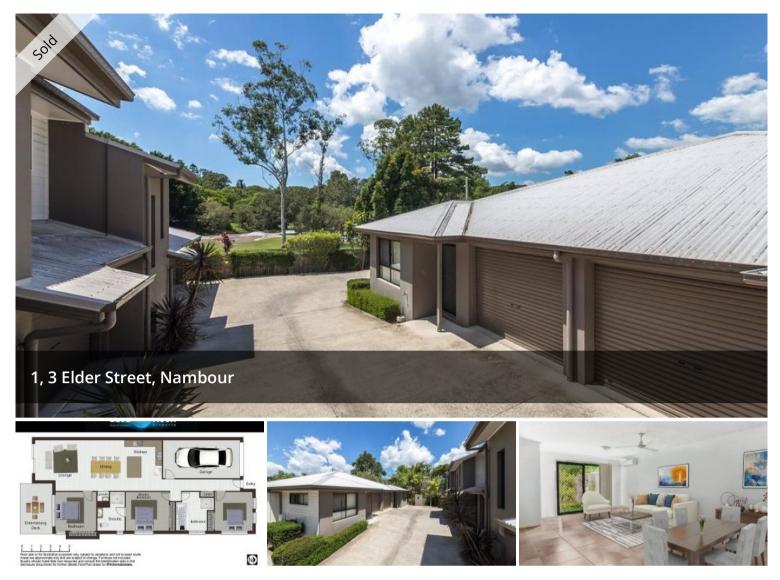

## OUTSTANDING RENTAL INVESTMENT - RETURNING \$380 P/W

This stylish villa offers more space and comfort than most houses in this price range. Located just minutes from the centre of town with schools, shopping centres and the hospitals all close by. A very modern design with 2 huge bedrooms, en-suite, walk-in wardrobe, single lock-up garage, spacious living area, stylish kitchen and no stairs. This is an ideal start into the property market and an equally good rental investment for investors.

- Modern duplex styled villa, fully fenced backyard and pet friendly
- 3 Bedrooms, 2 bathrooms, lockup garage
- Extra large living area, private patio and fenced courtyard
- Great tenants paying \$380 per week
- Low body corp fees \$2600 per annum
- Minutes to Nambour's CBD, Shopping centres
- Close to sporting facilities, Primary and High Schools