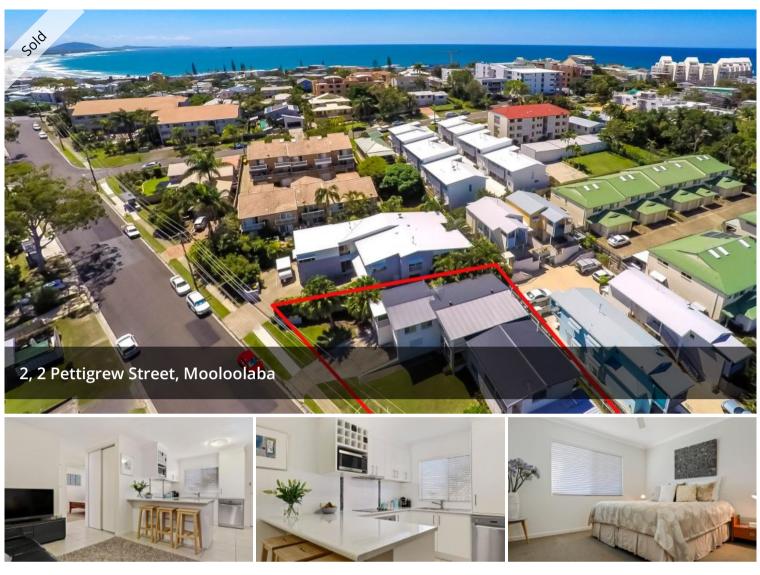

## MOOLOOLABA MAGIC

Positioned perfectly within easy walking distance of the iconic beaches, cafes and restaurants of both Mooloolaba and Alexandra Headlands, this single level two bedroom unit presents an outstanding opportunity to either establish a new home complete with a prized 'sand in the toes' lifestyle, or secure a high returning investment property in a blue chip location.

Tastefully modernised and meticulously cared for, this immaculately presented apartment is one of only four in a solidly constructed complex that boasts low body corporate fees, a healthy sinking fund and a new roof that's less than 12 months old; it's no wonder the other three units are also owner occupied!

The front veranda enjoys great privacy, a leafy outlook and is an ideal place to bbq or sit & relax given the cool ocean breeze that normally blows. Inside the unit has a real homely feel and benefits from good levels of natural light plus a newly installed air conditioning unit for the rare occasions that the pre mentioned breeze isn't present. The tiled open plan living area that greets you upon entry is spacious and adjoins a well appointed kitchen equipped with modern appliances, breakfast bar and ample cupboard and bench space for the cook.

Both bedrooms are a great size and feature built in wardrobes, recently laid carpet and ceiling fans. The stylishly renovated bathroom has an