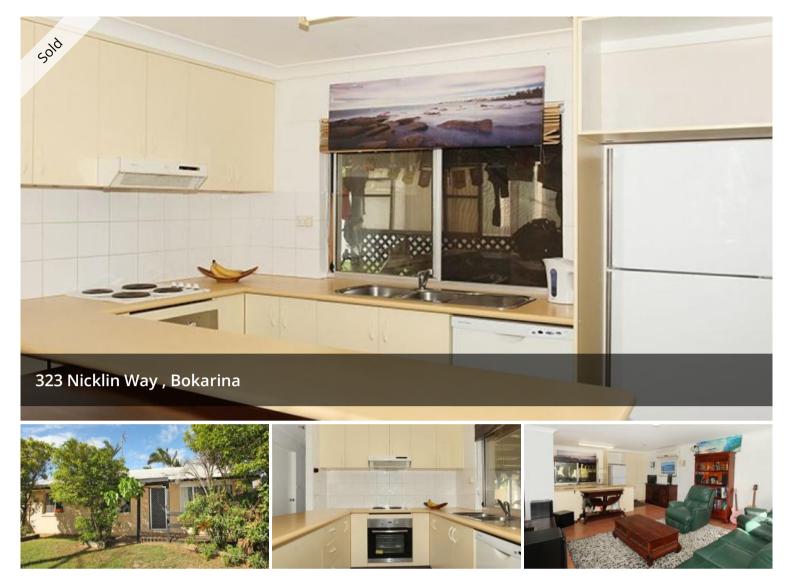

## GREAT VALUE - PRICED TO SELL - ENTRY POINT -BEACHSIDE

Calling all first home buyers, investors and home business operators. Here's a golden opportunity that certainly won't last long. Offering fantastic street exposure for home business.

Property features at a glance,

- 3 bedrooms with robes.
- Open lounge / dining area which adjoins the kitchen.
- Covered outdoor entertaining area overlooking the large backyard.
- Plenty of space for a large shed or extensions.
- Double carport with through access to the side / backyard.