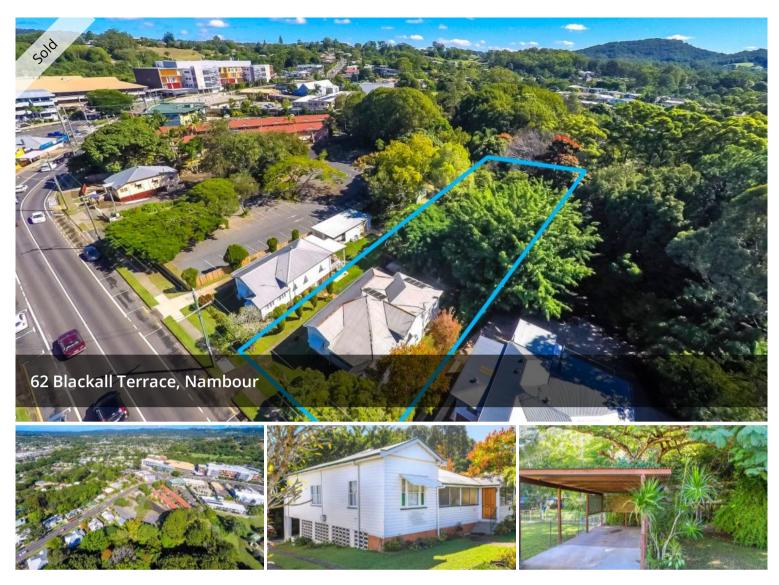

## NAMBOUR THE MOST PRIME POSITION. DEVELOPERS DREAM OR LIVE AND RENOVATE A HISTORIC QUEENSLAND HOME .

- . 1566 m2 massive block
- . 200 meters to the Hospital
- . 90 year home with massive potential or simply develop
- .Been in the same family for over 43 years

## 🖽 3 🛣 2 🛱 4 🖾 1,566 m2

| Price         | SOLD        |
|---------------|-------------|
| Property Type | Residential |
| Property ID   | 2236        |
| Land Area     | 1,566 m2    |