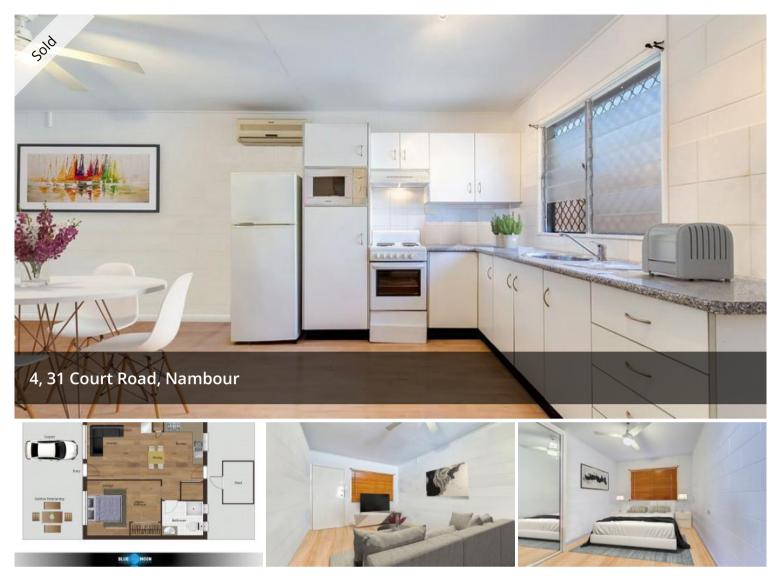

## **INVESTOR UNIT SPECIAL - RENTING AT \$270 P/W**

This ground level unit is the best value rental investment in Nambour collecting \$270 per week. Centrally located and walking distance to Schools and the town centre. The beautiful township of Nambour is regarded as the friendliest place to live on the Sunshine Coast.

- Modern kitchen with plenty of cupboard space
- Separate lounge and dining area
- Private patio, quiet complex with great neighbours
- Excellent tenants in place paying \$270 per/week

Circumstances have forced an immediate sale of this property and the Seller welcomes all offers. You will not find better value anywhere on the Sunshine Coast!